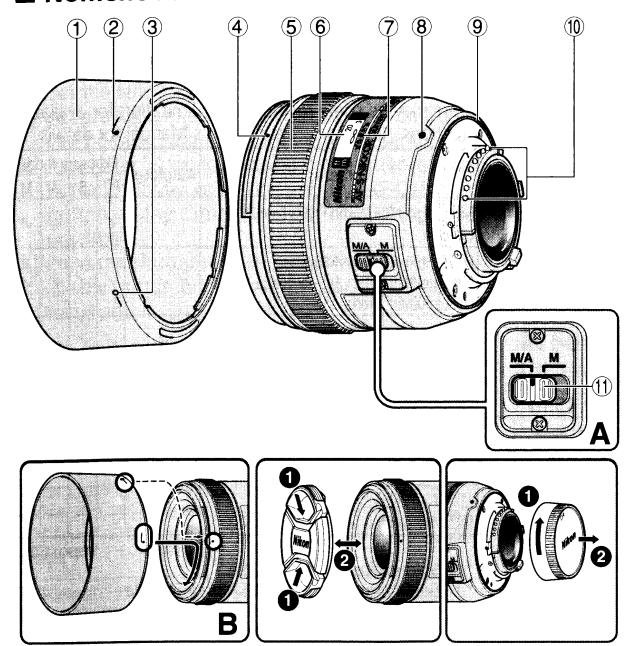

#### ■ Nomenclature

- **1** Lens hood (p.14)
- 2 Lens hood attachment index (p.14)
- 3 Lens hood setting index (p.14)
- 4 Lens hood mounting index (p.14)
- **5** Focus ring (p.13)
- **6** Distance scale (p.13)
- 7 Distance index line (p.13)
- 8 Mounting index
- (9) Lens mount rubber gasket (p.15)
- (10) CPU contacts (p.15)
- (1) Focus mode switch (p.13)

### ■ Using the lens hood Attaching the hood

Align the lens hood attachment index ( , either of two indexes) ② on the hood with the lens hood mounting index ④ on the lens, and turn the hood counterclockwise (as viewed when holding the camera with the lens facing away from you) until it clicks into place (Fig. B).

- Be sure that the lens hood mounting index is aligned with the lens hood setting index (—o) ③.
- If the lens hood is not correctly attached, vignetting may occur.
- To facilitate attachment or removal of the hood, hold it by the base (near the lens hood attachment index) rather than its outer edge.
- To store the lens hood, attach it in the reverse position.

#### **Detaching the hood**

Hold the lens hood by the base (near the lens hood attachment index) and turn clockwise, as viewed when holding the camera with the lens facing away from you, to detach.

#### Lens care

- Be careful not to allow the CPU contacts ① to become dirty or damaged.
- If the lens mount rubber gasket (9) is damaged, be sure to visit the nearest Nikon-authorized service representative for repair.
- Clean lens surfaces with a blower brush. To remove dirt and smudges, use a soft, clean cotton cloth or lens tissue moistened with ethanol (alcohol) or lens cleaner. Wipe in a circular motion from the center to outer edge, taking care not to leave traces or touch other parts of the lens.
- Never use organic solvent such as thinner or benzene to clean the lens.
- NC filters are available to protect the front lens element. The lens hood also helps to protect the front of the lens.
- When storing the lens in its flexible lens pouch, attach both the front and rear lens caps.
- When the lens is mounted on a camera, do not pick up or hold the camera and lens by the lens hood.